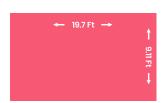

#### **HOARDING ON SITE**

Highlight your brand prominently. Visitors will be able to notice the your brand prowess while entering the Exhibition Venue.

Frame Size : 10 ft W x 8 ft H

Text Visibility : 9.5 ft W x 7.5 ft H

Total No. : 02 only (Minimum Order)

Inclusion : Printing & Mounting for 3 days

\* The inclusions under Sponsorship are subject to change.

CHARGES:- INR 12,000/- (Each)