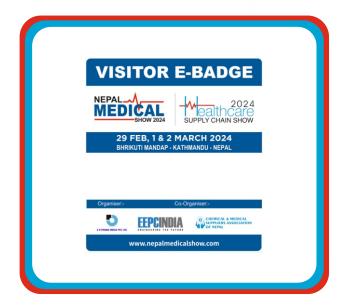

# VISITOR BADGE SPONSOR FRONT & BACK SIDE

- Company name / logo on front side of 7500 numbers of Visitor Badges.
- Product Details with Images on back side of 7500 numbers of Visitor Badges.
- >>> Full Page Advertisement in Show Catalogue

\* The inclusions under Sponsorship are subject to change.

CHARGES:- INR 2,30,000/-