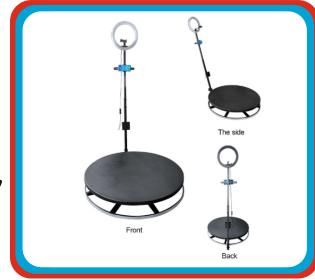

# SELFIE BOOTH SPONSORSHIP

- >>> Exclusive branding (8X8) including the sponsorship company's logo.
- >>> Full Page Advertisement in Show Catalogue
- The Selfie point is movable in all directions.
  The visitor will take a picture and post it to social media, and tag both the sponsored and the exhibition.
- Company logo with hyperlink in our official website

\* The inclusions under Sponsorship are subject to change.

**CHARGES: INR 90,000/-**

Largest & Only Exposition on Medical Instruments, Surgical, Hospital Equipments, Diagnostic Products & Consumables.

Largest B2B Exhibition on Laboratory, Scientific, Analytical, Research and Biotechnology Products & Consumables.